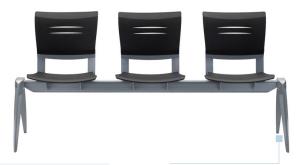

# 2 · Bench 3 places

#### **BACKREST**

In injected polypropylene with an ergonomic shape, and with aesthetic grooves that facilitate its flexibility and give it a special characteristic. It is joined to the structure of the bench by a back support made of injected aluminium.

#### SEAT

In injected polypropylene, with an ergonomic shape, fastened to the seat support plates by 4 screws.

Optionally, it will have a block foam onto which the fabric is fitted.

#### STRUCTURE

Longitudinal frame formed by an oval tube of St42 80x30x3 steel, shaped at the ends to Ø30. 3mm thick FeP03 seat support plates welded by injection to the longitudinal tube.

Injected aluminum legs fixed to the longitudinal frame at the ends.