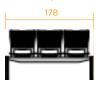

# 2 · Bench 3 places

#### 3 · Bench 4 places

|    |                  | · 1 · | .2.   | .3.   |
|----|------------------|-------|-------|-------|
| р  | Seat depth       | 46,00 | 46,00 | 46,00 |
| Р  | Total depth      | 55,70 | 55,70 | 55,70 |
| Та | Seat fabric      | 1,40  | 2,10  | 2,80  |
| Tr | Backrest fabric  | 1,40  | 2,10  | 2,80  |
| Pa | Seat leather     | 1,68  | 2,52  | 3,36  |
| Pr | Backrest leather | 1,68  | 2,52  | 3,36  |