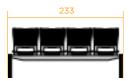

#### 3 · Bench 4 places

|    |                  | · 1 · | .2.   | .3.   |
|----|------------------|-------|-------|-------|
| р  | Seat depth       | 46,00 | 46,00 | 46,00 |
| Р  | Total depth      | 55,70 | 55,70 | 55,70 |
| Та | Seat fabric      | 1,40  | 2,10  | 2,80  |
| Tr | Backrest fabric  | 1,40  | 2,10  | 2,80  |
| Pa | Seat leather     | 1,68  | 2,52  | 3,36  |
| Pr | Backrest leather | 1,68  | 2,52  | 3,36  |